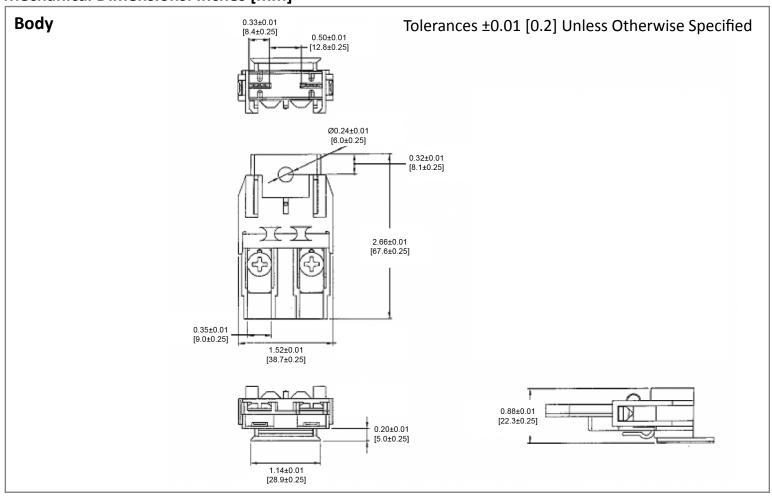

## Mechanical Dimensions: Inches [mm]

## Tolerances ±0.01 [0.2] Unless Otherwise Specified 1.97[50.0] 2.89[73.5] 2.04[52.0]