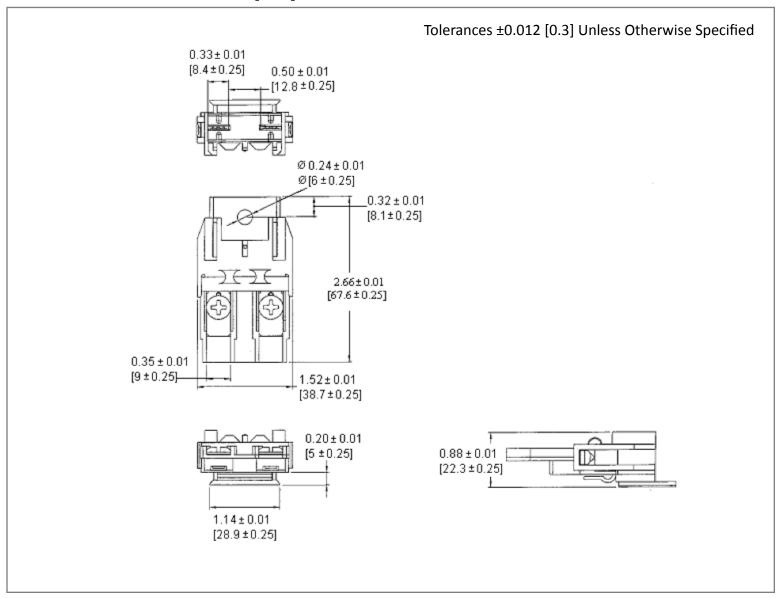

## **Mechanical Dimensions: Inches [mm]**



#### **Part Numbers Information**

| Bulk Part # | Retail Pack # | Pack Size |
|-------------|---------------|-----------|
| BLX-01      | BLX-01-BP     | 1         |

## **Electrical Specifications**

| Voltage Rating     | 32VDC        |
|--------------------|--------------|
| Current Rating     | 60A          |
| Temperature Rating | -20°C ~ 85°C |

## **Material Specifications**

| For use with ANX and APX Large, Maxi Style Blade Fuse |                 |  |  |  |
|-------------------------------------------------------|-----------------|--|--|--|
| <b>Body Material</b>                                  | Nylon (UL94V-0) |  |  |  |
| Terminal Material                                     | Plated Brass    |  |  |  |



# Retail Pack: Inches [mm]



#### **Isometric View**



| D   |