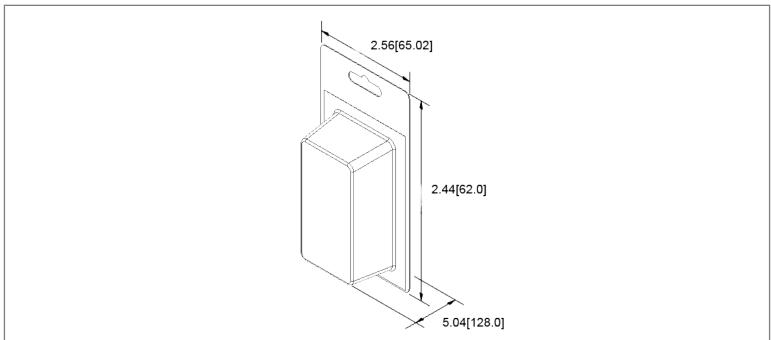

**Mechanical Dimensions: Inches [mm]**



#### **Part Numbers Information**

| Bulk Part # | Retail Pack # | Pack Size |
|-------------|---------------|-----------|
| BLX-01      | BLX-01-BP     | 1         |

## **Electrical Specifications**

| Voltage Rating     | 32VDC        |
|--------------------|--------------|
| Current Rating     | 60A          |
| Temperature Rating | -20°C ~ 85°C |

## **Material Specifications**

| For use with ANX and APX Large, Maxi Style Blade Fuse |                 |  |  |  |
|-------------------------------------------------------|-----------------|--|--|--|
| <b>Body Material</b>                                  | Nylon (UL94V-0) |  |  |  |
| Terminal Material                                     | Plated Brass    |  |  |  |



# Retail Pack: Inches [mm]



#### **Isometric View**



| D   |               | <b>D</b> • • • • |       |
|-----|---------------|------------------|-------|
| Rev | Date of issue | REVISION         | NOTES |
|     |               |                  |       |

**Designed Approved**