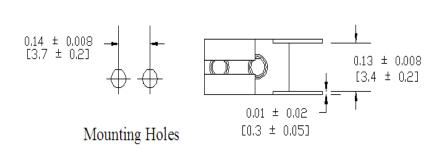

## Type CNM-01 PC Board Type Fuse Clip Mini Auto Blade Fuses



www.optifuse.com

(619) 593-5050

## **Specifications:**

Rating: 15A, 500V AC

Body Material: Phosphor bronze Finish: Tin-plated or Nickel-plated

(For Matte Tin-plated add **-CE** at end of part number ...ie. CNM-01**-CE**)

For use with Type **APM / ANM** Fuses (Mini-Automotive Blade Type)

## **Mechanical Dimensions: Inches [mm]**









## Warning:

-Operation beyond the specified maximum ratings or improper use may result in damage and possible electrical arcing and/or flame.



-Avoid contact of device with chemical solvent. Prolonged contact will damage the device performance.