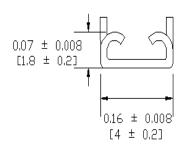

## Type CNM-01 PC Board Type Fuse Clip Mini Auto Blade Fuses



www.optifuse.com

(619) 593-5050

## **Specifications:**

Rating: 15A, 500V AC

Body Material: Phosphor bronze Finish: Tin-plated or Nickel-plated

(For Matte Tin-plated add **-CE** at end of part number ...ie. CNM-01**-CE**)

For use with Type **APM / ANM** Fuses (Mini-Automotive Blade Type)

## **Mechanical Dimensions: Inches [mm]**









## Warning:

-Operation beyond the specified maximum ratings or improper use may result in damage and possible electrical arcing and/or flame.



-Avoid contact of device with chemical solvent. Prolonged contact will damage the device performance.