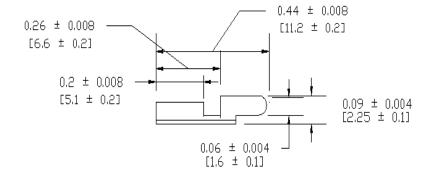

## Type CNM-01 PC Board Type Fuse Clip Mini Auto Blade Fuses



www.optifuse.com

(619) 593-5050

## **Specifications:**

Rating: 15A, 500V AC

Body Material: Phosphor bronze Finish: Tin-plated or Nickel-plated

(For Matte Tin-plated add **-CE** at end of part number ...ie. CNM-01**-CE**)

For use with Type **APM / ANM** Fuses (Mini-Automotive Blade Type)

## **Mechanical Dimensions: Inches [mm]**









## Warning:

-Operation beyond the specified maximum ratings or improper use may result in damage and possible electrical arcing and/or flame.



-Avoid contact of device with chemical solvent. Prolonged contact will damage the device performance.