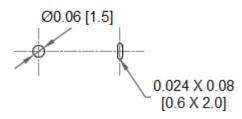

## Type CNM-05 PC Board Type Fuse Clip Mini Auto Blade Fuses



www.optifuse.com

(619) 593-5050

## **Specifications:**

Rating: 15A, 500VAC

Body Material: Spring bronze Finish: Bright Tin-plated

For use with Type **APM** Fuses (Mini-Automotive Blade Type)

**Mechanical Dimensions: Inches [mm]** 





## MOUNTING HOLES



## Warning:

-Operation beyond the specified maximum ratings or improper use may result in damage and possible electrical arcing and/or flame.



-Avoid contact of device with chemical solvent. Prolonged contact will damage the device performance.

Note: All specifications subject to change without notice.

Rev C 08/2018 - Page: 1/1 Code G02-01H