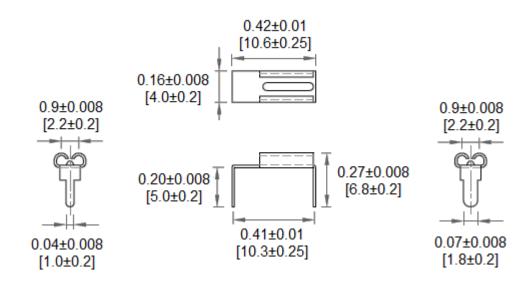

## **Specifications:**

Rating: 15A, 500VAC

Body Material: Spring bronze Finish: Bright Tin-plated

For use with Type **APM** Fuses (Mini-Automotive Blade Type)

**Mechanical Dimensions: Inches [mm]** 