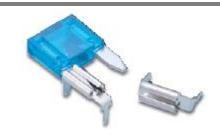

## **Specifications:**

Rating: 15A, 500VAC

Body Material: Spring bronze Finish: Bright Tin-plated

For use with Type **APM** Fuses (Mini-Automotive Blade Type)

**Mechanical Dimensions: Inches [mm]** 