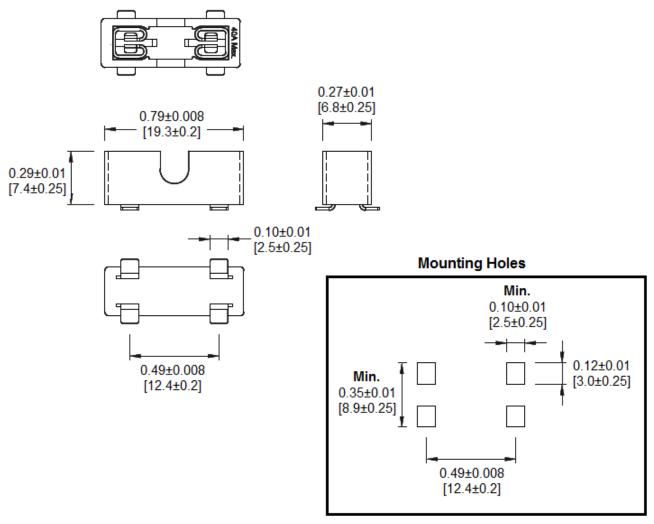

## Mechanical Dimensions: Inches [mm]

-Operation beyond the specified maximum ratings or improper use may result in damage and possible electrical arcing and/or flame.

-Avoid contact of device with chemical solvent. Prolonged contact will damage the device performance.