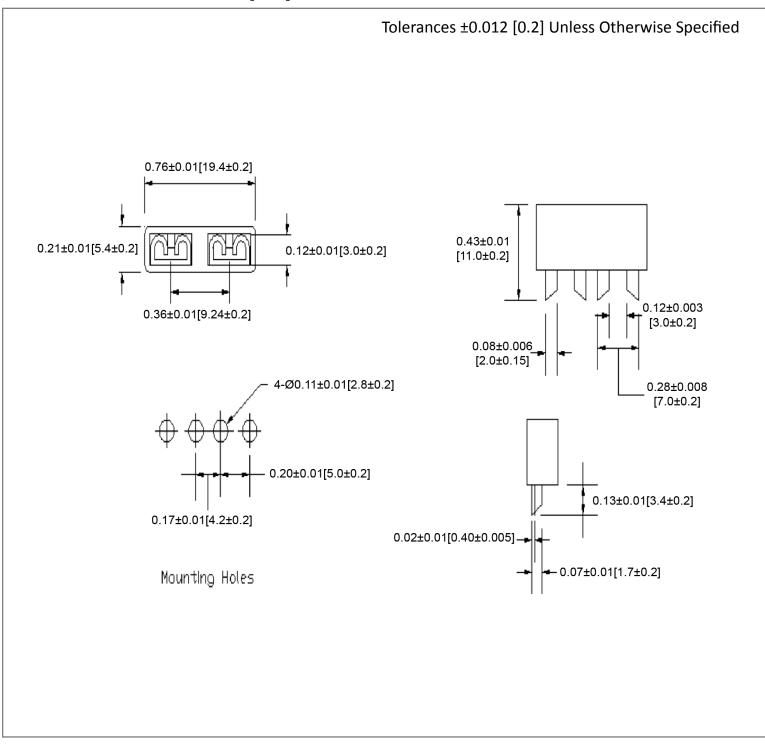

| Blade Fuse Clip |
|-----------------|
|-----------------|

**CNR-06** 



## Mechanical Dimensions: Inches [mm]



## **Electrical Specifications**

| Rated Current         | 30A                    |  |
|-----------------------|------------------------|--|
| Dielectric Strength   | 2000VAC Min for 60 sec |  |
| Contact Resistance    | 50mΩ @ 1A DC           |  |
| Insulation Resistance | 100MΩ @500VDC          |  |
| Operation Temperature | -50°C~145°C            |  |

## **Material Specifications**

| Insertion/Extraction | 2~5 kgf                     |
|----------------------|-----------------------------|
| Terminals Material   | Phosphor Bronze, Tin Plated |
| Body Material        | Nylon with Fiber Glass      |

| Blade Fuse Clip                  |            | CNR-06        |  |          |          |
|----------------------------------|------------|---------------|--|----------|----------|
| Re