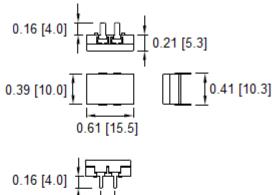

## Mechanical Dimensions: Inches [mm]

-Operation beyond the specified maximum ratings or improper use may result in damage and possible electrical arcing and/or flame.

-Avoid contact of device with chemical solvent. Prolonged contact will damage the device performance.