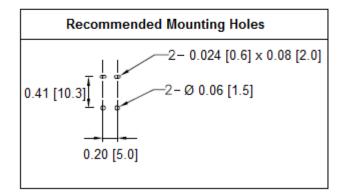

## Mechanical Dimensions: Inches [mm]

-Operation beyond the specified maximum ratings or improper use may result in damage and possible electrical arcing and/or flame.

-Avoid contact of device with chemical solvent. Prolonged contact will damage the device performance.