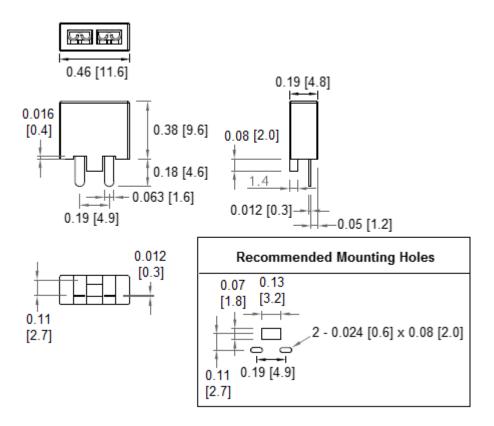

## Type CNT-06 PC Board Type Fuse Clips Tiny (Micro2 Style) Auto Blade Fuses

www.optifuse.com

(619) 593-5050

## **Specifications:**

Rating: 15A, 500VAC

Molded Parts: Flame Retarding 94V0 Molded Thermoplastic

Terminals: Brass, bright tin-plated

For use with Type **APT**, **ANT** Fuses (Tiny (Micro2 Style) - Automotive Blade Type)

## **Mechanical Dimensions: Inches [mm]**



## Warning:

-Operation beyond the specified maximum ratings or improper use may result in damage and possible electrical arcing and/or flame.



-Avoid contact of device with chemical solvent. Prolonged contact will damage the device performance.

Note: All specifications subject to change without notice.

Rev C 09/2018 - Page: 1/1 Code G02-01H