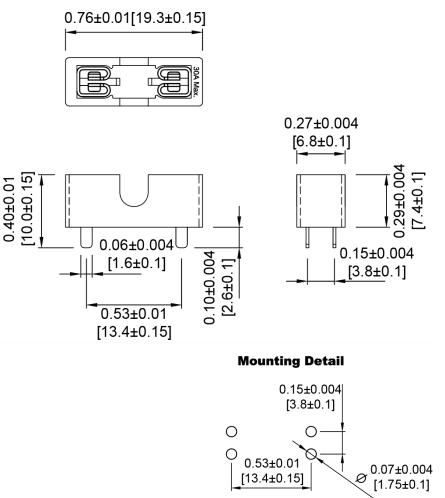

## Mechanical Dimensions: Inches [mm]

-Operation beyond the specified maximum ratings or improper use may result in damage and possible electrical arcing and/or flame.

-Avoid contact of device with chemical solvent. Prolonged contact will damage the device performance.