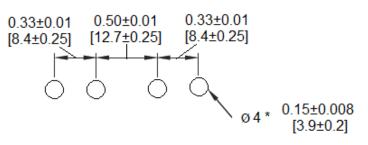

## **Mounting Detail for Two Clips**

-Operation beyond the specified maximum ratings or improper use may result in damage and possible electrical arcing and/or flame.

-Avoid contact of device with chemical solvent. Prolonged contact will damage the device performance.