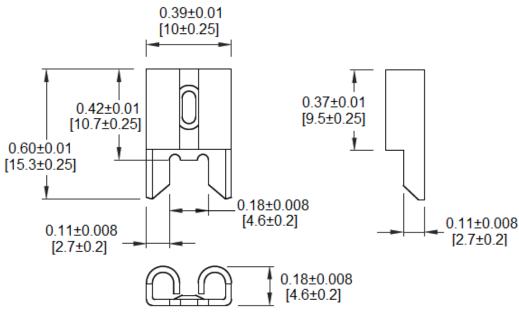

## Type CNX-01 PC Board Type Fuse Clip Maxi Auto Blade Fuses



www.optifuse.com (

(619) 593-5050

| Specifications:                  | Part number: | Material         | Amperage Rating    |
|----------------------------------|--------------|------------------|--------------------|
| Voltage Rating: 500V AC / 250VDC | CNX-01       | Brass            | Current up to 60A  |
| Amperage Rating: See Chart       | CNX-01-PCU   | Phosphor Bronze  | Current up to 80A  |
| Body Material: See Chart         | CNX-01-BECU  | Beryllium Bronze | Current up to 100A |

Finish: Bright Tin plated For Matte Tin plated – Add a -CE to end of part number (ie. CNX-01-PCU-CE)

For use with Type **APX** Fuses - (Maxi Automotive Blade Type)

## Mechanical Dimensions: Inches [mm]



## **Mounting Detail for Two Clips**





-Operation beyond the specified maximum ratings or improper use may result in damage and possible electrical arcing and/or flame.

-Avoid contact of device with chemical solvent. Prolonged contact will damage the device performance.

Note: All specifications subject to change without notice.