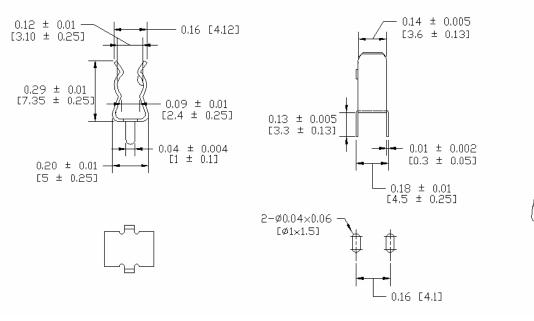

## Mechanical Dimensions: Inches [mm]

-Operation beyond the specified maximum ratings or improper use may result in damage and possible electrical arcing and/or flame.

-Avoid contact of device with chemical solvent. Prolonged contact will damage the device performance.