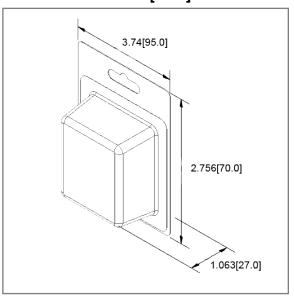

## 6.3 x 22.2mm Fast-Acting Glass Tube Fuse Assortment Pack - 8 PCS

# FSW-8-BP



#### **Kit Contents**

| Fuse Style                 | Optifuse P/N | Amperage | Quantity |  |
|----------------------------|--------------|----------|----------|--|
| ast-Acting Glass Tube Fuse | FSW-5A       | 5A       | 1        |  |
| ast-Acting Glass Tube Fuse | FSW-7.5A     | 7.5A     | 1        |  |
| ast-Acting Glass Tube Fuse | FSW-15A      | 15A      | 2        |  |
| ast-Acting Glass Tube Fuse | FSW-20A      | 20A      | 2        |  |
| ast-Acting Glass Tube Fuse | FSW-30A      | 30A      | 2        |  |

## Retail Pack: Inches [mm]



## **Mechanical Dimensions: Inches [mm]**



| Rev | Date of issue Revision Notes |                 | <b>Designed Approved</b> |    |
|-----|------------------------------|-----------------|--------------------------|----|
| Α   | 09-24-2024                   | Initial Drawing | RC                       | OF |