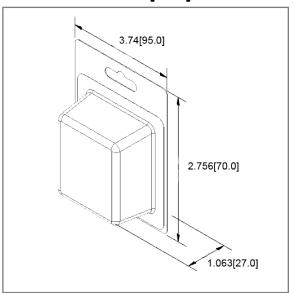

## 6.3 x 25.4mm Fast-Acting Glass Tube Fuse Assortment Pack - 8 PCS

# FSX-8-BP



#### **Kit Contents**

| Fuse Style                  | Optifuse P/N | Amperage | Quantity |  |
|-----------------------------|--------------|----------|----------|--|
| ast-Acting Glass Tube Fuse  | FSX-5A       | 5A       | 1        |  |
| Fast-Acting Glass Tube Fuse | FSX-8A       | 8A       | 1        |  |
| Fast-Acting Glass Tube Fuse | FSX-20A      | 20A      | 2        |  |
| Fast-Acting Glass Tube Fuse | FSX-25A      | 25A      | 2        |  |
| Fast-Acting Glass Tube Fuse | FSX-30A      | 30A      | 2        |  |

## Retail Pack: Inches [mm]



### **Mechanical Dimensions: Inches [mm]**



| Rev | Date of issue | Revision Notes  | Designed | Approved |  |
|-----|---------------|-----------------|----------|----------|--|
| Α   | 09-24-2024    | Initial Drawing | RC       | OF       |  |