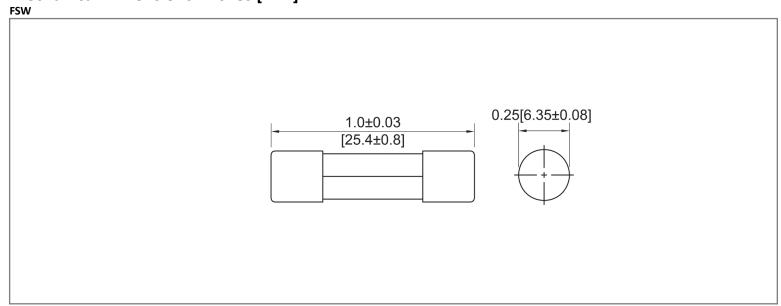

### **Mechanical Dimensions: Inches [mm]**

| Rev | Date of issue | Revision Notes  | Designed | Approved |  |
|-----|---------------|-----------------|----------|----------|--|
| Α   | 09-24-2024    | Initial Drawing | RC       | OF       |  |