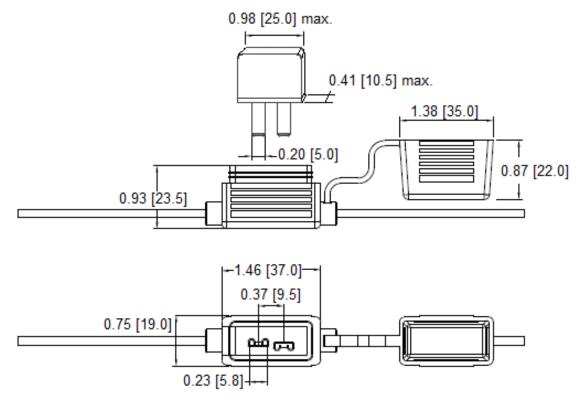

## Type LCB-01 In-Line holder Blade Circuit Breaker Splashproof Type



www.optifuse.com

(619) 593-5050

**Ratings:** 

**Electrical Rating: 28V** 

Body: PVT IP Rating: IP66 Wire Type: UL1015

Wire Gauges: See Wire Gauge Table

Wire Colors: Black Body colors: Black

**Standard Wire Length:** 5.5 inches

**Operating Temperatures:** -20°C to 70°C

# Part number format LCB-01B-##B

Where ## = Wire gauge

| Wire<br>Gauge | Max.<br>Amperage |
|---------------|------------------|
| 12 AWG        | 30 A             |
| 14 AWG        | 20 A             |
| 16 AWG        | 15 A             |

### Can be used with the Following Circuit Breakers:

ACB2-PL, MOCB2-PL3 and MOCB2-PL2

### **Mechanical Dimensions: Inches [mm]**



#### Warning:

-Operation beyond the specified maximum ratings or improper use may result in damage and possible electrical arcing and/or flame.



- -Avoid contact of device with chemical solvent. Prolonged contact may damage the device performance.
- -Not designed for prolonged liquid exposure or submersible applications.

Note: All specifications subject to change without notice.

RevB 04/2017 - Page: 1/1 Code G03-01H