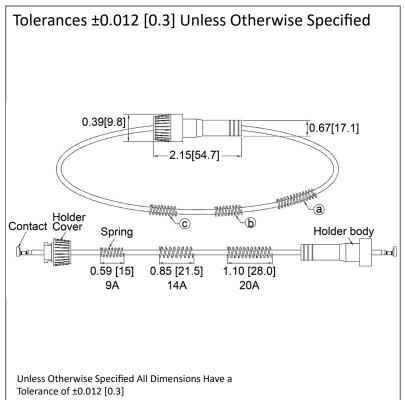

# **Mechanical Dimensions: Inches [mm]**

# **Material Specifications**

| For use with 1/4" [6.3mm] Diameter Fuses |                          |  |  |
|------------------------------------------|--------------------------|--|--|
| <b>Body Material</b>                     | Bakelite                 |  |  |
| Contact Material                         | Brass, Tin/Nickel Plated |  |  |
| Wire Length                              | 18" Loop                 |  |  |
| Wire Size                                | #14AWG                   |  |  |