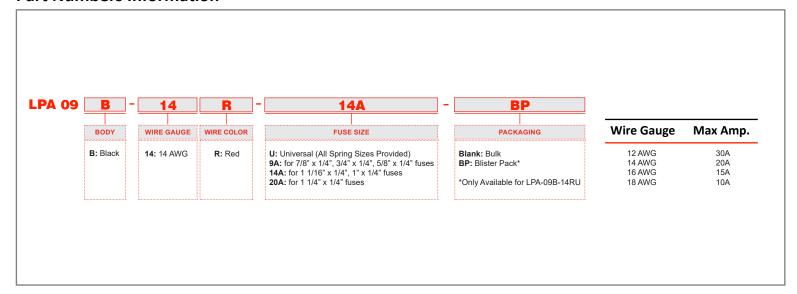

# **Mechanical Dimensions: Inches [mm]**



## **Retail Pack: Inches [mm]**



#### **Part Numbers Information**



### **Electrical Specifications**

| Voltage Rating | 250VAC |
|----------------|--------|
|                |        |
|                |        |
|                |        |
|                |        |

# **Material Specifications**

| For use with 1/4" [6.3mm] Diameter Fuses |                          |  |  |
|------------------------------------------|--------------------------|--|--|
| <b>Body Material</b>                     | Bakelite                 |  |  |
| Contact Material                         | Brass, Tin/Nickel Plated |  |  |
| Wire Length                              | 18" Loop                 |  |  |
| Wire Size                                | #14AWG                   |  |  |

For custom inquiries please contact the factory

# In-Line 1/4" Diameter Fuse Holder LPA-09