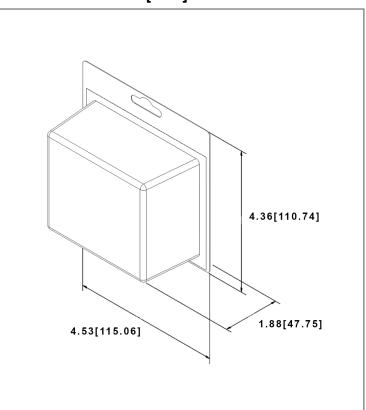

# **Mechanical Dimensions: Inches [mm]**



## **Retail Pack: Inches [mm]**



#### **Part Numbers Information**



### **Electrical Specifications**

| Voltage Rating | 250VAC |
|----------------|--------|
|                |        |
|                |        |
|                |        |
|                |        |

# **Material Specifications**

| For use with 1/4" [6.3mm] Diameter Fuses |                          |  |  |
|------------------------------------------|--------------------------|--|--|
| <b>Body Material</b>                     | Bakelite                 |  |  |
| Contact Material                         | Brass, Tin/Nickel Plated |  |  |
| Wire Length                              | 18" Loop                 |  |  |
| Wire Size                                | #14AWG                   |  |  |

For custom inquiries please contact the factory

# In-Lin