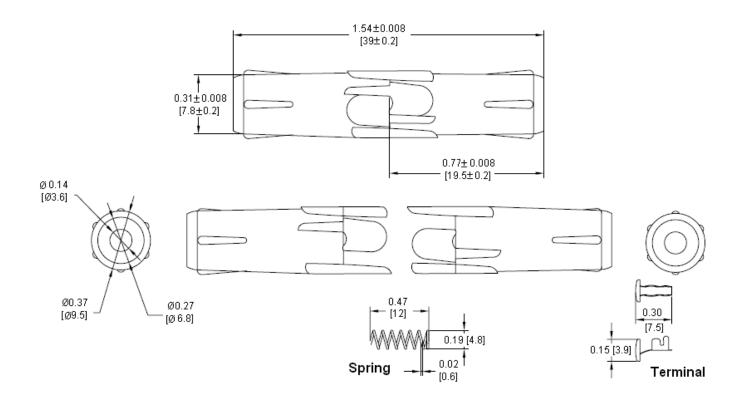

Contact factory for those not listed above.

**Mechanical Dimensions: Inches [mm]** 