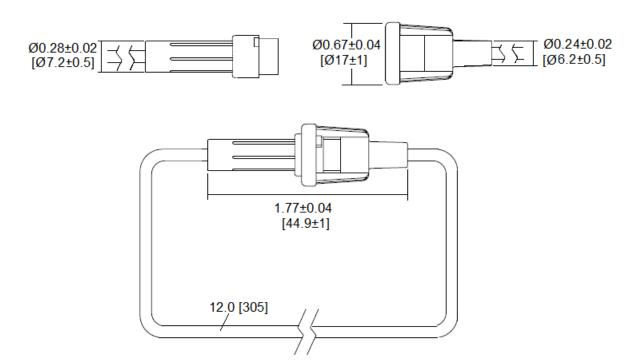

## Mechanical Dimensions: Inches [mm]

-Operation beyond the specified maximum ratings or improper use may result in damage and possible electrical arcing and/or flame.

-Avoid contact of device with chemical solvent. Prolonged contact may damage the device performance.