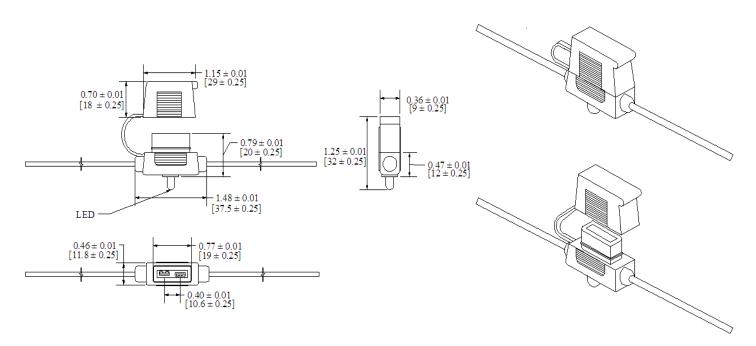

ting: see Wire Gauge table Body: PVC Contacts: Tin plated Brass IP Rating: IP67 With LED warning light when fuse is opened. Standard Wire Gauges: #12 ~ #18 AWG Standard Wire Colors: Red Standard Body colors: Black Standard Wire Length: 4 inches

| Standard Wire Gauges |           |            |
|----------------------|-----------|------------|
| Wire Gauge           | Rating    | Wire Color |
| #12                  | 30A 24VDC | Red        |
| #14                  | 20A 24VDC | Red        |
| #16                  | 15A 24VDC | Red        |
| #18                  | 10A 24VDC | Red        |

Part number format LPM-04B-I-##R where ## = Wire gauge

Available in various wire gauges and lengths, and wire colors. Contact factory for those not listed above.

## Mechanical Dimensions: Inches [mm]



## Warning:

-Operation beyond the specified maximum ratings or improper use may result in damage and possible electrical arcing and/or flame.

-Avoid contact of device with chemical solvent. Prolonged contact may damage the device performance. -Not designed for prolonged liquid exposure or submersible applications.