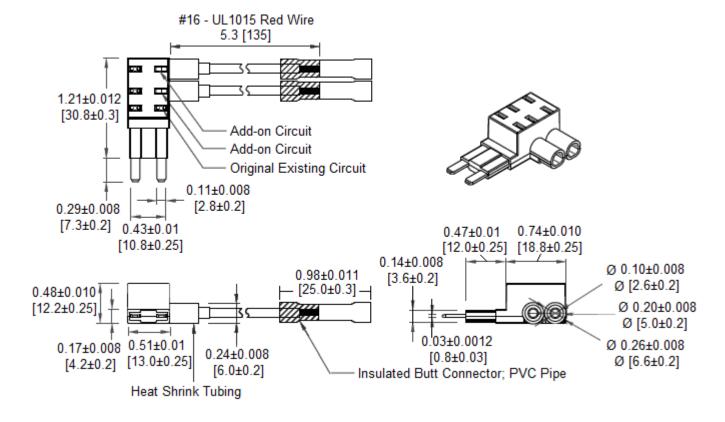

## **Type LPM-08-3**

## "Add-On" Automotive Fuse Holder Mini Automotive Blade Type Fuse Total 3 Circuits



www.optifuse.com

(619) 593-5050

For use with Type APM, ANM Fuses (Mini Automotive Blade)

Rating: 125VDC

Max Installation Current Rating:

Existing Circuit: 30AAdd-on Circuit: 20A

Body Material: Nylon with Glass Fiber (UL 94V-0), Black

Terminals: Brass, Tin plated

Wire: # 16 AWG UL 1015 Red Wire Connector: Butt-Splice Connector

## **Mechanical Dimensions: Inches [mm]**



## Warning:

-Operation beyond the specified maximum ratings or improper use may result in damage and possible electrical arcing and/or flame.



-Device is intended for occasional overcurrent protection. Application for repeated overcurrent condition and/or prolonged trip are not anticipated.

-Avoid contact of device with chemical solvent. Prolonged contact will damage the device performance.

Note: All specifications and dimensions subject to change without notice.

Rev B 07/2024 - Page: 1/1 Code G02-01H