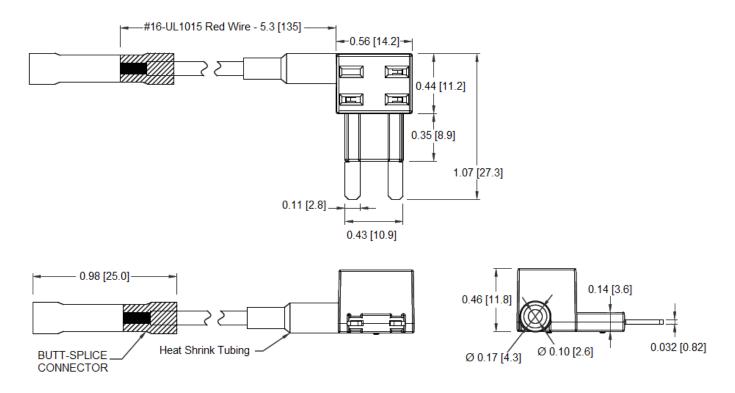

## Mechanical Dimensions: Inches [mm]

 Warning:
 -Operation beyond the specified maximum ratings or improper use may result in damage and possible electrical arcing and/or flame.

 -Device is intended for occasional overcurrent protection. Application for repeated overcurrent condition and/or prolonged trip are not anticipated.