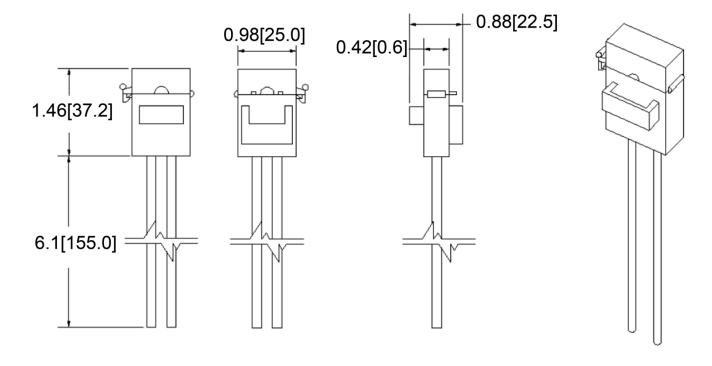

## **Mechanical Dimensions: Inches [mm]**

Warning:

-Operation beyond the specified maximum ratings or improper use may result in damage and possible electrical arcing and/or flame.

- -Device are intended for occasional overcurrent protection. Application for repeated overcurrent condition and/or prolonged trip are not anticipated.
- -Avoid contact of device with chemical solvent. Prolonged contact will damage the device performance.