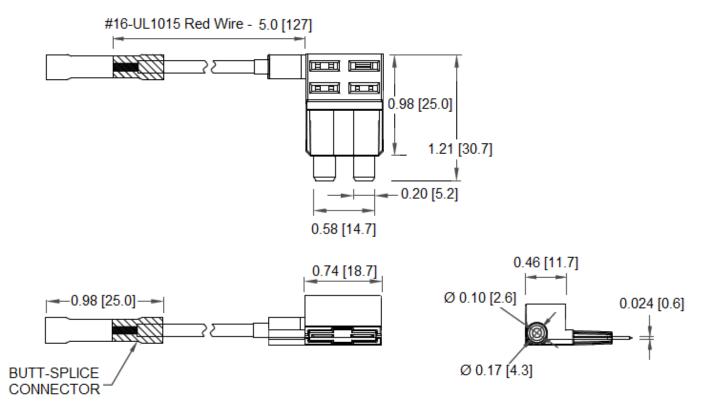

## Type LPR-08-L (Left Hand Exit) "Add-On" Automotive Fuse Holder Regular Automotive Blade Type Fuse

www.optifuse.com

(619) 593-5050

Rating: 58VDC

Current Rating (Combined Circuits): 50A Current Rating (Primary Circuit): 30A Current Rating (Auxiliary Circuit): 20A

Body Material: Nylon PA66 UL94V-0

Terminals: Tin plated Brass

For use with Type APM Fuse (Miniature Automotive Blade Type)

Wire: 16 AWG Red Wire, UL1015 105°C

Connector: Butt-Splice Connector

## **Mechanical Dimensions: Inches [mm]**



## Warning:

-Operation beyond the specified maximum ratings or improper use may result in damage and possible electrical arcing and/or flame.



-Device is intended for occasional overcurrent protection. Application for repeated overcurrent condition and/or prolonged trip are not anticipated.

-Avoid contact of device with chemical solvent. Prolonged contact will damage the device performance.

Note: All specifications subject to change without notice.

Rev B 25/2025 - Page: 1/1 Code 02-01H