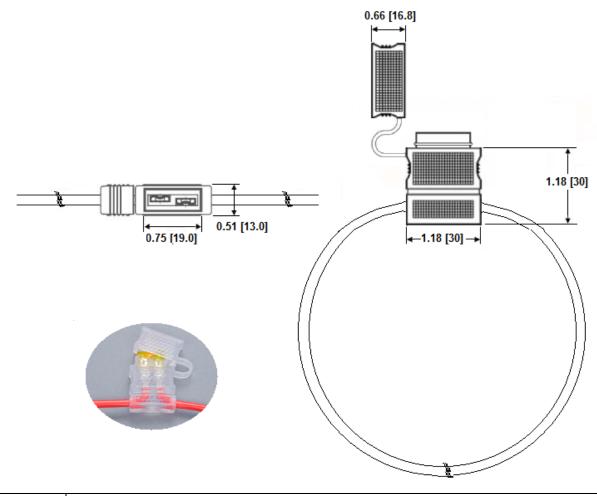

## Mechanical Dimensions: Inches [mm]

www.optifuse.com (619) 593-5050

## Part number format LPR-13C-##R

Where *##* = Wire gauge

| Wire   | Max.     |
|--------|----------|
| Gauge  | Amperage |
| 10 AWG | 40 A     |
| 12 AWG | 30 A     |
| 14 AWG | 20 A     |
| 16 AWG | 15 A     |