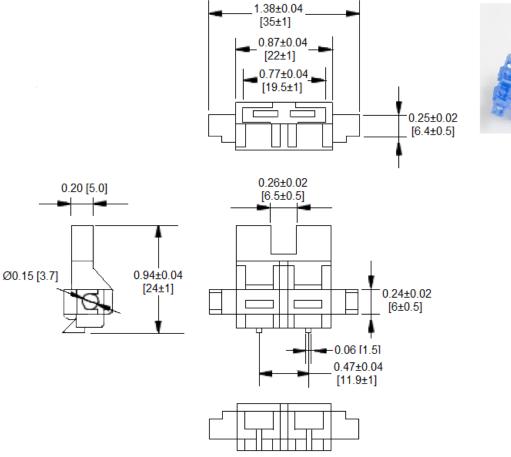

## Mechanical Dimensions: Inches [mm]

-Operation beyond the specified maximum ratings or improper use may result in damage and possible electrical arcing and/or flame.
-Device is intended for occasional overcurrent protection. Application for repeated overcurrent condition and/or prolonged trip are not anticipated.
-Avoid contact of device with chemical solvent. Prolonged contact will damage the device performance.