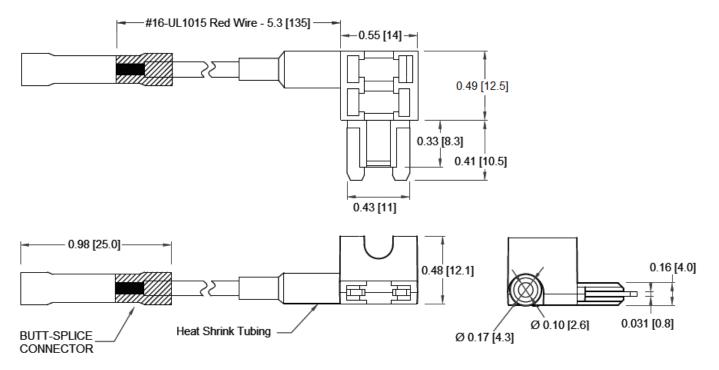

Body Material: Nylon PA66 UL94V-0

Terminals: Tin plated Brass

For use with Type APM Fuse (Miniature Automotive Blade Type)

Wire: 16 AWG Red Wire, UL1015 105°C

Connector: Butt-Splice Connector

## **Mechanical Dimensions: Inches [mm]**