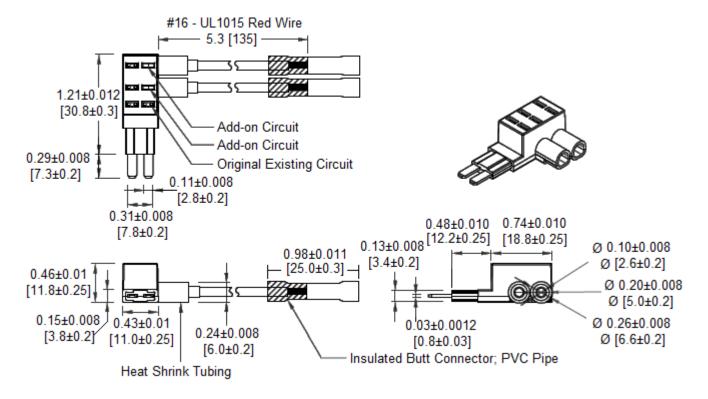

## **Type LPT-08-3**

## "Add-On" Automotive Fuse Holder Micro2 Automotive Blade Type Fuse Total 3 Circuits

www.optifuse.com

(619) 593-5050

For use with Type APT, ANT Fuses (Tiny, Micro2 Automotive

Blade) Rating: 125VDC

Max Installation Current Rating:

Existing Circuit: 30AAdd-on Circuit: 20A

Body Material: Nylon with Glass Fiber (UL 94V-0), Black

Terminals: Brass, Tin plated

Wire: # 16 AWG UL 1015 Red Wire Connector: Butt-Splice Connector

## **Mechanical Dimensions: Inches [mm]**