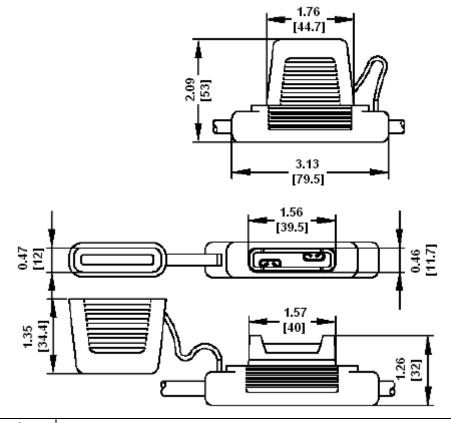

Part number format LPX-01B-##Z

where ## = Wire gauge Z = Wire color

Available in various wire gauges and lengths, and body and wire colors. Contact factory for those not listed above.

Mechanical Dimensions: Inches [mm]