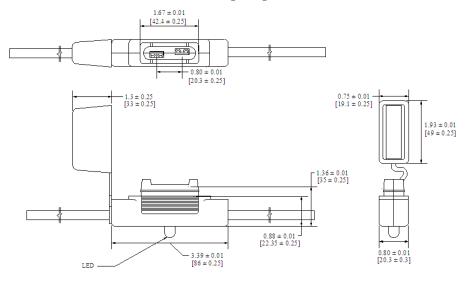

## Type LPX-04B-I In-Line Indicating Fuse Holder Maxi Auto Blade Fuses Waterproof



www.optifuse.com

Part number format

LPX-04B-I-##R

where ## = Wire gauge

(619) 593-5050

**Ratings:** 

Fuse Type: Maxi Auto Blade – APX Electrical Rating: 20A-60A 24VDC

**IP Rating:** IP66 **Body:** PVC

**Contacts:** Tin plated Brass

With LED warning light when fuse is opened.

Standard Wire Gauges: #6 AWG Standard Wire Colors: Red Standard Body colors: Black Standard Wire Length: 5 inches

Available in various wire gauges and lengths, and wire colors.

Contact factory for those not listed above.

## **Mechanical Dimensions: Inches [mm]**





## Warning:

-Operation beyond the specified maximum ratings or improper use may result in damage and possible electrical arcing and/or flame.



- -Avoid contact of device with chemical solvent. Prolonged contact may damage the device performance.
- -Not designed for prolonged liquid exposure or submersible applications.

Note: All specifications subject to change without notice. Rev A 03/2008 - Page: 1/1

Code S02-02D