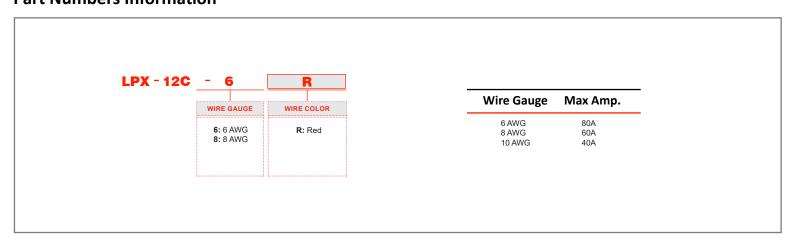

## Mechanical Dimensions: Inches [mm]



### **Part Numbers Information**



## **Electrical Specifications**

| Voltage Rating        | 125VDC               |
|-----------------------|----------------------|
| Dielectric Strength   | 1500VAC min. for 60s |
| Contact Resistance    | 5mΩ Max @ 1A DC      |
| Insulation Resistance | 100MΩ Min. @ 500VDC  |
| Operating Temperature | 80°C Max             |

## **Material Specifications**

| For use with Maxi style fuses                   |                           |  |
|-------------------------------------------------|---------------------------|--|
| <b>Body Material</b>                            | PA66 + Glass Fiber; Black |  |
| Cover Material                                  | PVC; Transparent          |  |
| Ingress Protection                              | IP66                      |  |
| For custom inquiries