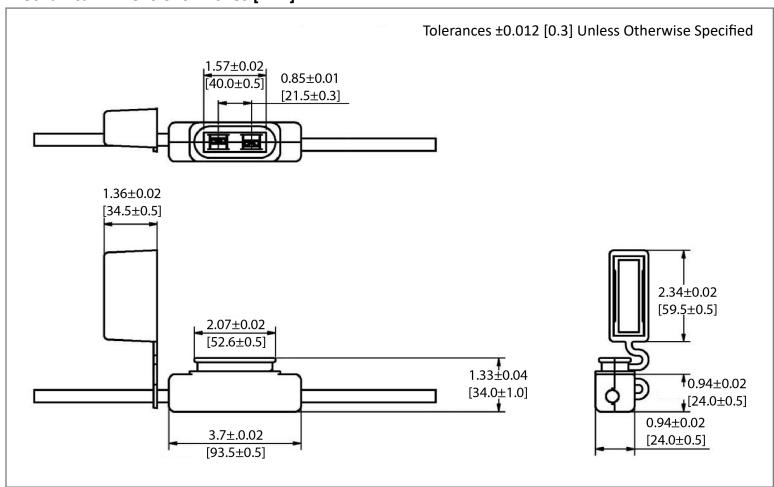

## Mechanical Dimensions: Inches [mm]



### **Part Numbers Information**



## **Electrical Specifications**

| Voltage Rating        | 125VDC               |
|-----------------------|----------------------|
| Dielectric Strength   | 1500VAC min. for 60s |
| Contact Resistance    | 5mΩ Max @ 1A DC      |
| Insulation Resistance | 100MΩ Min. @ 500VDC  |
| Operating Temperature | 80°C Max             |

## **Material Specifications**

| For use with Maxi style fuses                   |                           |  |
|-------------------------------------------------|---------------------------|--|
| <b>Body Material</b>                            | PA66 + Glass Fiber; Black |  |
| Cover Material                                  | PVC; Transparent          |  |
| Ingress Protection                              | IP66