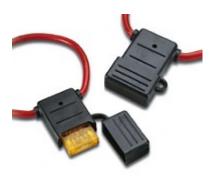

## Type LPX-23 In-Line Fuse Holder Maxi Automotive Blade Fuses Splashproof Cap

www.optifuse.com

(619) 593-5050

**Ratings:** 

**Fuse Type:** Maxi Automotive Blade – ANX / APX

Amperage: Rated for current up to 80A

Voltage: 125VDC

Body: PVC
Contacts: Brass
Con: Spleshproof

**Cap:** Splashproof Cap **IP Rating:** IP65

Standard Wire Size: #8 AWG Standard Wire Color: Red Standard Body Color: Black

Standard Wire Length: 12 inch Loop

Part number format LPX-23B-8R-Loop

Available in various wire gauges and lengths, and body and wire colors. Contact factory for those not listed above.