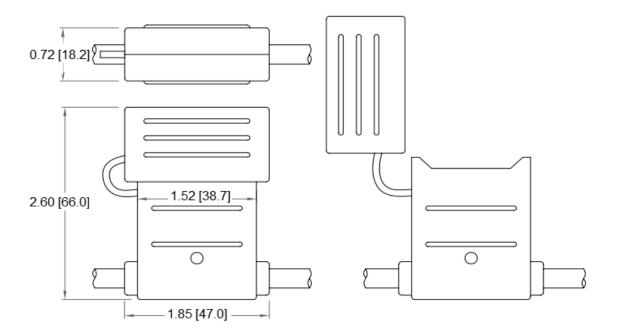

## Type LPX-23 In-Line Fuse Holder Maxi Automotive Blade Fuses Splashproof Cap



www.optifuse.com

(619) 593-5050

**Ratings:** 

**Fuse Type:** Maxi Automotive Blade – ANX / APX

Amperage: Rated for current up to 80A

Voltage: 125VDC

Body: PVC
Contacts: Brass
Con: Spleshproof

**Cap:** Splashproof Cap **IP Rating:** IP65

Standard Wire Size: #8 AWG Standard Wire Color: Red Standard Body Color: Black

Standard Wire Length: 12 inch Loop

Part number format LPX-23B-8R-Loop



Available in various wire gauges and lengths, and body and wire colors. Contact factory for those not listed above.

## **Mechanical Dimensions: Inches [mm]**



## Warning:

-Operation beyond the specified maximum ratings or improper use may result in damage and possible electrical arcing and/or flame.



- -Avoid contact of device with chemical solvent. Prolonged contact may damage the device performance.
- -Not designed for prolonged liquid exposure or submersible applications.

Note: All specifications subject to change without notice.

Rev B 07/2024 - Page: 1/1 Code G02-01H