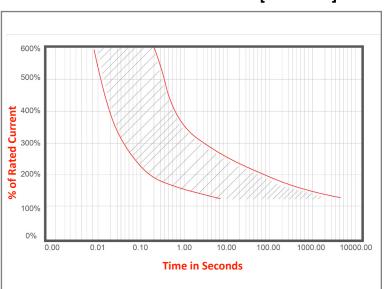

### Time vs. Percent of Rated Current [all amperages]

| % of Rated<br>Current | Min Hold<br>Time | Max Hold<br>Time |
|-----------------------|------------------|------------------|
| 100%                  | >10              | 00 hrs           |
| 135%                  | No Trip          | 900s             |
| 200%                  | No Trip          | 60s              |
| 350%                  | 0.1s             | 1s               |
| 600%                  | < 0.2s           |                  |

### Time vs Percent of Rated Current [60A-80A]

#### Time vs Percent of Rated Current [90A-150A]