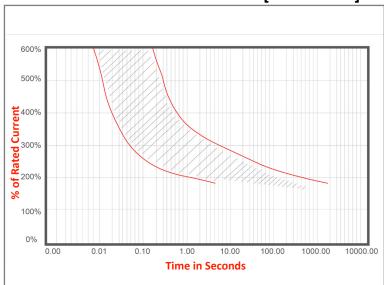

### Time vs. Percent of Rated Current [all amperages]

| % of Rated<br>Current | Min Hold<br>Time | Max Hold<br>Time |
|-----------------------|------------------|------------------|
| 100%                  | >10              | 00 hrs           |
| 135%                  | No Trip          | 900s             |
| 200%                  | No Trip          | 60s              |
| 350%                  | 0.1s             | 1s               |
| 600%                  | < 0.2s           |                  |

#### Time vs Percent of Rated Current [30A-50A]