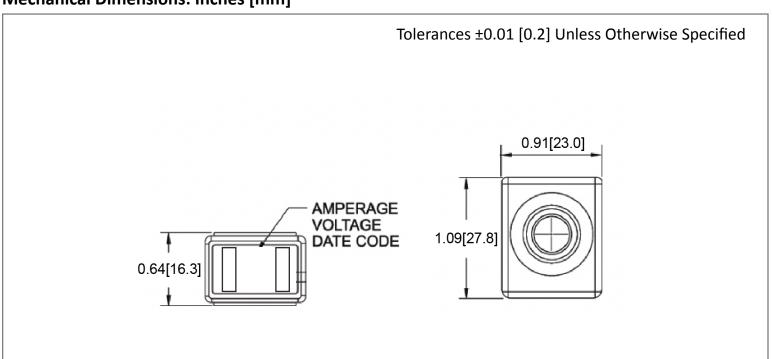

## **Mechanical Dimensions: Inches [mm]**



#### **Part Numbers Information**

| Optifuse P/N | Amperage |
|--------------|----------|
| MBP-30A      | 30A      |
| MBP-40A      | 40A      |
| MBP-50A      | 50A      |
| MBP-60A      | 60A      |
| MBP-75A      | 75A      |
| MBP-80A      | 80A      |
| MBP-90A      | 90A      |
| MBP-100A     | 100A     |
| MBP-125A     | 125A     |
| MBP-150A     | 150A     |
| MBP-175A     | 175A     |
| MBP-200A     | 200A     |
| MBP-250A     | 250A     |
| MBP-300A     | 300A     |

# **Electrical Specifications**

| Voltage             | 58VDC                                                 |
|---------------------|-------------------------------------------------------|
| Interrupting Rating | 10000A@14VDC, 5000A@32VDC,<br>2000A@58VDC (ABYC E-11) |
|                     |