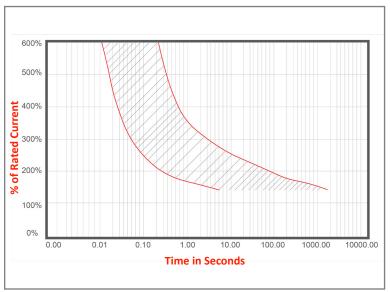

### Time vs. Percent of Rated Current [all amperages]

| % of Rated<br>Current | Min Hold<br>Time | Max Hold<br>Time |
|-----------------------|------------------|------------------|
| 100%                  | >10              | 00 hrs           |
| 135%                  | No Trip          | 900s             |
| 200%                  | No Trip          | 60s              |
| 350%                  | 0.1s             | 1s               |
| 600%                  | < 0.2s           |                  |

#### Time vs Percent of Rated Current [30A-50A]