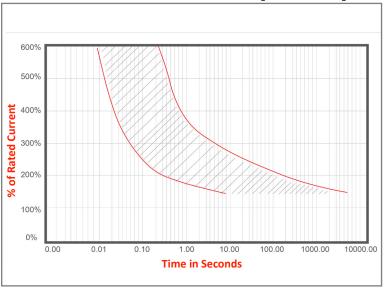

### Time vs. Percent of Rated Current [all amperages]

| % of Rated<br>Current | Min Hold<br>Time | Max Hold<br>Time |
|-----------------------|------------------|------------------|
| 100%                  | >10              | 00 hrs           |
| 135%                  | No Trip          | 900s             |
| 200%                  | No Trip          | 60s              |
| 350%                  | 0.1s             | 1s               |
| 600%                  | < 0.2s           |                  |

### Time vs Percent of Rated Current [175A-300A]