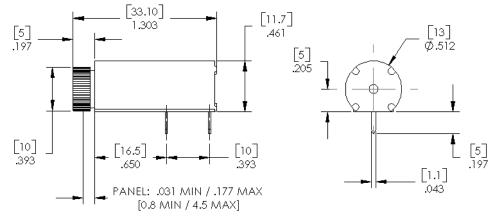

## Product Dimensions: Inches[mm]

## Type PHC PCB Mounted Horizontal Fuse Holder 5mm x 20mm

www.optifuse.com (800) 621-0326

Electrical Rating: 6.3A, 250VAC Operating Power: 2.5 W Fuse Style: 5mm x 20mm Material: Frame and Cap: Thermoplastic (UL Flame: 94V-0) Terminal: Nickel Plated Copper Alloy Panel Thickness: .031 Min / .177 Max [.08mm Min, 4.5mm Max] Mounting: PCB mounting Cap: Finger Grip / Screwdriver Slot Combo Bayonet Knob Agency Standards and Listings: