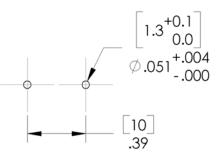

## Mounting Holes: Inches[mm]

-Operation beyond the specified maximum ratings or improper use may result in damage and possible electrical arcing and/or flame.

-Fuse Holders are not intended for circuit disconnect. All power should be disconnected before removing fuse. -Avoid contact of Fuse Holder with chemical solvent. Prolonged contact will damage the device performance.