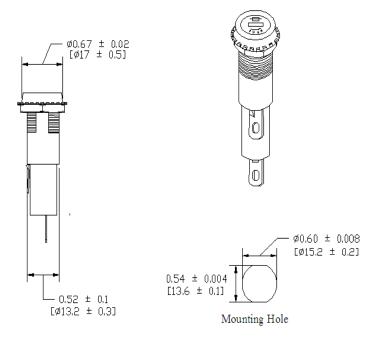

**Panel Thickness:** 0.5 ~ 4mm **Agency Standards and Listings:** 

**A** 

**Product Dimensions: Inches [mm]** 

## Type PMA-DB-02-Q1S Panel Mount Fuse Holder 1/4" x 11/4" (6.3 x 32mm) Fuses Driver / Bayonet

www.optifuse.com

(619) 593-5050

**Electrical Rating:** 15A, 250V AC **Fuse Style:** 1/4" x 11/4" (6.3 x 32mm)

**Material:** 

**Frame:** Phenolic (UL flame: 94V-1) **Cap:** PBT (UL flame: 94V-0) **Terminals:** Tin-plated brass

Cap: Slotted Driver type, Bayonet type

Mounting: by nut

**Terminal:** Solder/Quick-Connect – 4.8mm/0.187"