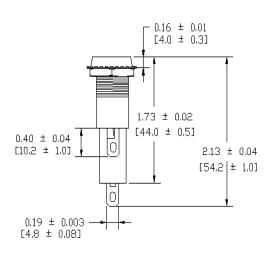

**Panel Thickness:** 0.5 ~ 4mm **Agency Standards and Listings:** 

**A** 

**Product Dimensions: Inches [mm]** 

## Type PMA-DB-02-Q1S Panel Mount Fuse Holder 1/4" x 11/4" (6.3 x 32mm) Fuses Driver / Bayonet

www.optifuse.com

(619) 593-5050

**Electrical Rating:** 15A, 250V AC **Fuse Style:** 1/4" x 11/4" (6.3 x 32mm)

**Material:** 

**Frame:** Phenolic (UL flame: 94V-1) **Cap:** PBT (UL flame: 94V-0) **Terminals:** Tin-plated brass

Cap: Slotted Driver type, Bayonet type

Mounting: by nut

**Terminal:** Solder/Quick-Connect – 4.8mm/0.187"