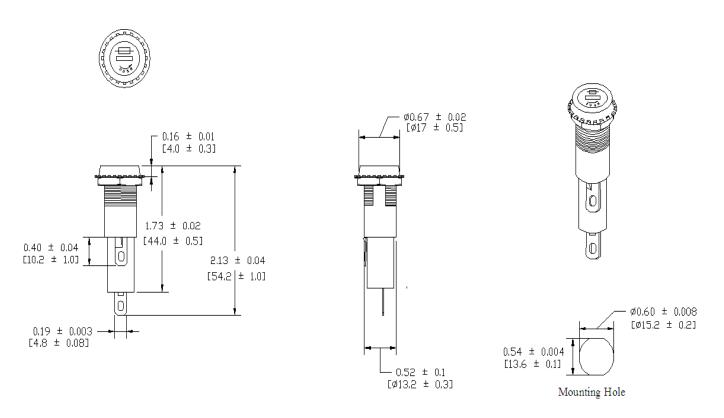

**Product Dimensions: Inches [mm]** 

-Operation beyond the specified maximum ratings or improper use may result in damage and possible electrical arcing and/or flame.

-Fuse Holders are not intended for circuit disconnect. All power should be disconnected before removing fuse. -Avoid contact of Fuse Holder with chemical solvent. Prolonged contact may damage the device performance.