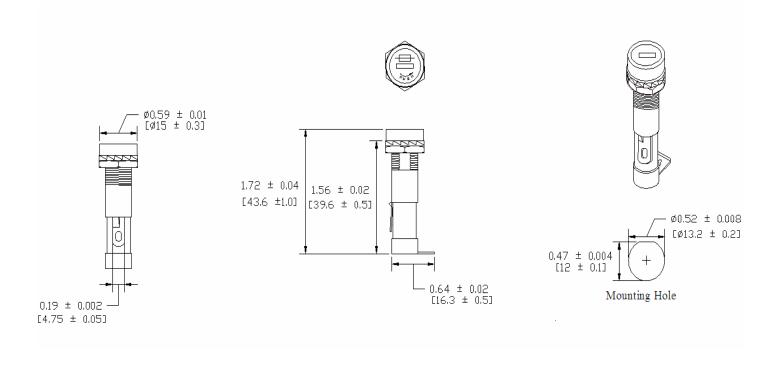

## Type PMA-DB-05-Q1R (formerly PDA-01) Panel Mount Fuse Holder 1/4" x 11/4" (6.3 x 30mm) Fuses Driver / Bayonet



www.optifuse.com

(619) 593-5050

Electrical Rating: 15A, 250V AC Fuse Style: '4" x 1'4" (6.3 x 32mm)

**Material:** 

Frame and Cap: PBT (UL flame: 94V-0)

**Terminals:** Tin-plated brass

Cap: Slotted Driver type, Bayonet type

Mounting: by nut

**Terminal:** Solder/Quick-Connect – 4.8mm/0.187"

**Panel Thickness:** 0.5 ~ 4.5mm **Agency Standards and Listings:** 



**Product Dimensions: Inches [mm]** 



## Warning:

-Operation beyond the specified maximum ratings or improper use may result in damage and possible electrical arcing and/or flame.



-Fuse Holders are not intended for circuit disconnect. All power should be disconnected before removing fuse.

-Avoid contact of Fuse Holder with chemical solvent. Prolonged contact may damage the device performance.

Note: All specifications subject to change without notice.

Rev A 12/2007 - Page: 1/1 Code S02-02D