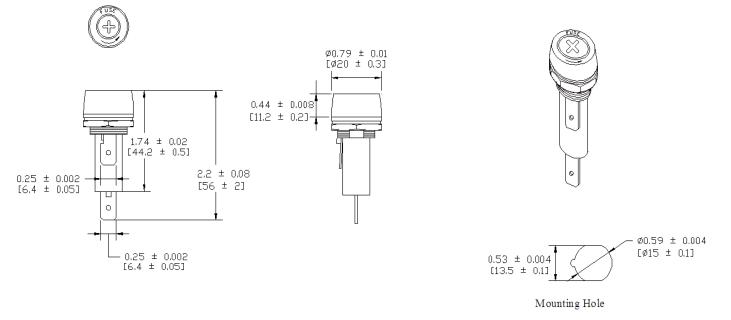

Product Dimensions: Inches [mm]

-Operation beyond the specified maximum ratings or improper use may result in damage and possible electrical arcing and/or flame.
-Fuse Holders are not intended for circuit disconnect. All power should be disconnected before removing fuse.