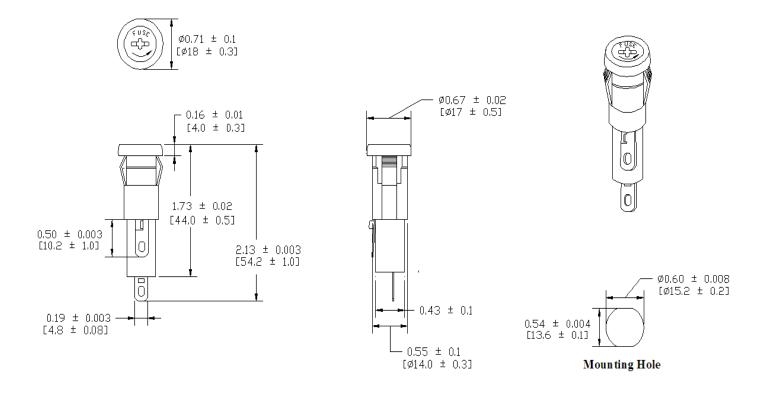

**Product Dimensions: Inches [mm]** 

-Operation beyond the specified maximum ratings or improper use may result in damage and possible electrical arcing and/or flame.

-Fuse Holders are not intended for circuit disconnect. All power should be disconnected before removing fuse. -Avoid contact of Fuse Holder with chemical solvent. Prolonged contact may damage the device performance.