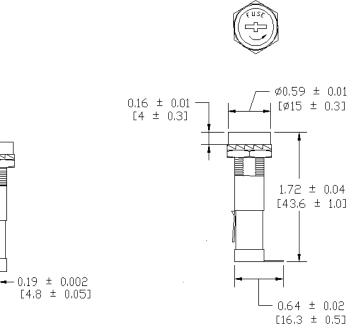

## Type PMA-DS-05-Q1R-SP Panel Mount Fuse Holder 1/4" x 11/4" (6.3 x 32mm) Fuses Driver / Screw – Spashproof Cap

www.optifuse.com

(619) 593-5050

**Electrical Rating:** 15A, 250V AC **Fuse Style:** 1/4" x 11/4" (6.3 x 32mm)

**Material:** 

Frame and Cap: PBT (UL flame: 94V-0)

**Terminals:** Tin-plated brass

Cap: Slotted Driver type, Screw type – Spashproof Cap IP55

Mounting: by nut

**Terminal:** Solder/Quick-Connect 4.8mm / 0.187"

Panel Thickness: 0.5 ~ 4.5mm Agency Standards and Listings:

**Product Dimensions: Inches [mm]** 

Warning:

-Operation beyond the specified maximum ratings or improper use may result in damage and possible electrical arcing and/or flame.