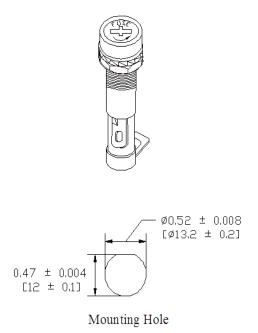

Panel Thickness: 0.5 ~ 4.5mm Agency Standards and Listings:

**Product Dimensions: Inches [mm]** 

Warning:

-Operation beyond the specified maximum ratings or improper use may result in damage and possible electrical arcing and/or flame.