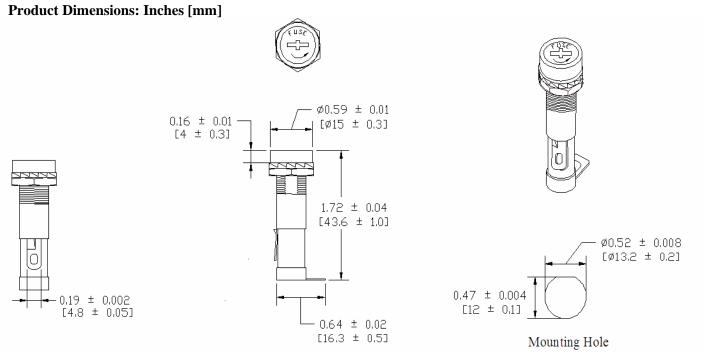

## Type PMA-DS-05-Q1R Panel Mount Fuse Holder 1/4" x 11/4" (6.3 x 32mm) Fuses Driver / Screw

www.optifuse.com

(619) 593-5050

**Electrical Rating:** 15A, 250V AC **Fuse Style:** 1/4" x 11/4" (6.3 x 32mm)

**Material:** 