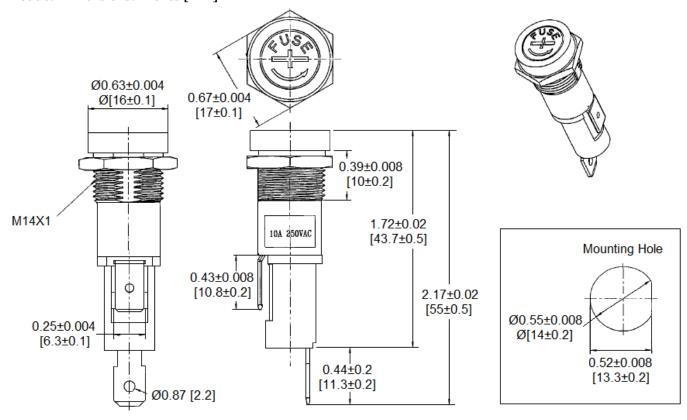

## Type PMA-DS-08-Q2S Panel Mount Fuse Holder 1/4" x 11/4" (6.3 x 32mm) Fuses Driver / Screw



www.optifuse.com

(619) 593-5050

Electrical Rating: 10A 250VAC / 12VDC

**Fuse Style:** 1/4" x 11/4" (6.3 x 32mm)

Material:

Frame: Polycarbonate (UL flame: 94V-2)

**Cap:** PBT (UL flame: 94V-0) **Terminals:** Nickel-plated brass

Cap: Slotted Driver type, Screw type – Rated to IP-56

Mounting: by nut

Terminal: Solder/Quick-Connect 6.4mm / 0.250"

## **Product Dimensions: Inches [mm]**



## Warning:

-Operation beyond the specified maximum ratings or improper use may result in damage and possible electrical arcing and/or flame.



-Fuse Holders are not intended for circuit disconnect. All power should be disconnected before removing fuse. -Avoid contact of Fuse Holder with chemical solvent. Prolonged contact may damage the device performance.

Note: All specifications subject to change without notice.

Rev A 02/2012 - Page: 1/1 Code S02-01H