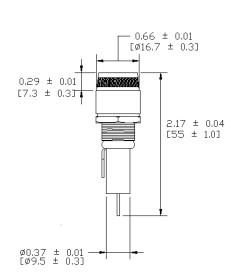

## Type PMA-KB-01-SOS Panel Mount Fuse Holder 1/4" x 11/4" (6.3 x 32mm) Fuses Knob / Bayonet



www.optifuse.com

(619) 593-5050

**Electrical Rating:** 10A, 250V AC **Fuse Style:** 1/4" x 11/4" (6.3 x 32mm)

**Material:** 

Frame and Cap: Phenolic (UL flame: 94V-1)

**Terminals:** Nickel-plated brass **Cap:** Knob type, Bayonet type **Mounting:** by metal nut

**Terminal:** Solder 5.5mm / 0.230" **Panel Thickness:** 0.5 ~ 6.5mm **Agency Standards and Listings:** 



## **Product Dimensions: Inches [mm]**







## Warning:

-Operation beyond the specified maximum ratings or improper use may result in damage and possible electrical arcing and/or flame.



<sup>-</sup>Fuse Holders are not intended for circuit disconnect. All power should be disconnected before removing fuse.

-Avoid contact of Fuse Holder with chemical solvent. Prolonged contact may damage the device performance.