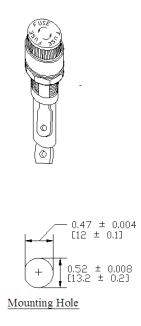

## Type PMA-KB-01-SOS Panel Mount Fuse Holder 1/4" x 11/4" (6.3 x 32mm) Fuses Knob / Bayonet



www.optifuse.com

(619) 593-5050

**Electrical Rating:** 10A, 250V AC **Fuse Style:** 1/4" x 11/4" (6.3 x 32mm)

**Material:** 

Frame and Cap: Phenolic (UL flame: 94V-1)

**Terminals:** Nickel-plated brass **Cap:** Knob type, Bayonet type **Mounting:** by metal nut

**Terminal:** Solder 5.5mm / 0.230" **Panel Thickness:** 0.5 ~ 6.5mm **Agency Standards and Listings:** 



## **Product Dimensions: Inches [mm]**







## Warning:

-Operation beyond the specified maximum ratings or improper use may result in damage and possible electrical arcing and/or flame.



<sup>-</sup>Fuse Holders are not intended for circuit disconnect. All power should be disconnected before removing fuse.

-Avoid contact of Fuse Holder with chemical solvent. Prolonged contact may damage the device performance.