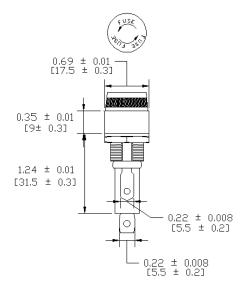

## Type PMA-KB-01-SOS Panel Mount Fuse Holder 1/4" x 11/4" (6.3 x 32mm) Fuses Knob / Bayonet



www.optifuse.com

(619) 593-5050

**Electrical Rating:** 10A, 250V AC **Fuse Style:** 1/4" x 11/4" (6.3 x 32mm)

**Material:** 

Frame and Cap: Phenolic (UL flame: 94V-1)

**Terminals:** Nickel-plated brass **Cap:** Knob type, Bayonet type **Mounting:** by metal nut

**Terminal:** Solder 5.5mm / 0.230" **Panel Thickness:** 0.5 ~ 6.5mm **Agency Standards and Listings:** 



## **Product Dimensions: Inches [mm]**







## Warning:

-Operation beyond the specified maximum ratings or improper use may result in damage and possible electrical arcing and/or flame.



<sup>-</sup>Fuse Holders are not intended for circuit disconnect. All power should be disconnected before removing fuse.

-Avoid contact of Fuse Holder with chemical solvent. Prolonged contact may damage the device performance.