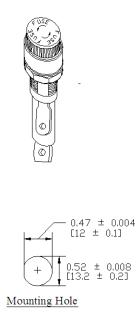

**Material:** 

**Frame and Cap:** Phenolic (UL flame: 94V-1) **Terminals:** Tin-plated brass

**Cap:** Knob type, Bayonet type **Mounting:** by metal nut

**Terminal:** Solder 5.5mm / 0.230" **Panel Thickness:** 0.5 ~ 6.5mm **Agency Strands and Listings:** 

C **745** US

**Product Dimensions: Inches [mm]** 