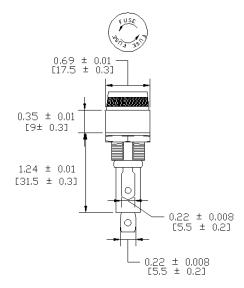

## Type PMA-KB-01H-SOS Panel Mount Fuse Holder 1/4" x 11/4" (6.3 x 32mm) Fuses Knob / Bayonet – High Amp

www.optifuse.com

(619) 593-5050

**Electrical Rating:** 30A, 250V AC **Fuse Style:** ½" x 1½" (6.3 x 32mm) **Operation Temperature:** -30°C~85°C

**Material:** 

**Frame and Cap:** Phenolic (UL flame: 94V-1) **Terminals:** Tin-plated brass

**Cap:** Knob type, Bayonet type **Mounting:** by metal nut

**Terminal:** Solder 5.5mm / 0.230" **Panel Thickness:** 0.5 ~ 6.5mm **Agency Strands and Listings:** 

C **745** US

**Product Dimensions: Inches [mm]** 