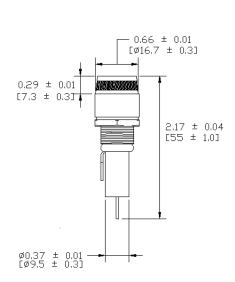

## Type PMA-KB-01H-SOS Panel Mount Fuse Holder 1/4" x 11/4" (6.3 x 32mm) Fuses Knob / Bayonet – High Amp

www.optifuse.com

(619) 593-5050

**Electrical Rating:** 30A, 250V AC **Fuse Style:** ½" x 1½" (6.3 x 32mm) **Operation Temperature:** -30°C~85°C

**Material:** 

**Frame and Cap:** Phenolic (UL flame: 94V-1) **Terminals:** Tin-plated brass

**Cap:** Knob type, Bayonet type **Mounting:** by metal nut

**Terminal:** Solder 5.5mm / 0.230" **Panel Thickness:** 0.5 ~ 6.5mm **Agency Strands and Listings:** 

C **745** US

**Product Dimensions: Inches [mm]** 