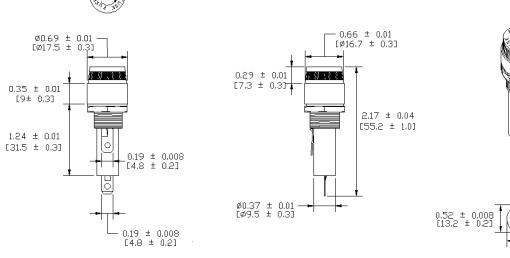

## **Product Dimensions: Inches [mm]**

## Type PMA-KB-02-Q1S Panel Mount Fuse Holder 1/4" x 11/4" (6.3 x 32mm) Fuses Knob / Bayonet

www.optifuse.com

(619) 593-5050

**Electrical Rating:** 10A, 250V AC **Fuse Style:** 1/4" x 11/4" (6.3 x 32mm)

**Material:** 

Frame and Cap: Phenolic (UL flame: 94V-1)

**Terminals:** Nickel-plated brass **Cap:** Knob type, Bayonet type **Mounting:** by metal nut

**Terminal:** Solder/Quick-Connect 4.8mm / 0.187"

**Panel Thickness:** 0.5 ~ 6.5mm **Agency Standards and Listings:** 