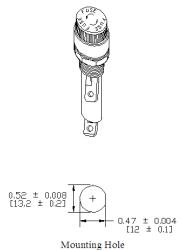

## **Product Dimensions: Inches [mm]**

## Type PMA-KB-02-Q1S Panel Mount Fuse Holder 1/4" x 11/4" (6.3 x 32mm) Fuses Knob / Bayonet

www.optifuse.com

(619) 593-5050

**Electrical Rating:** 10A, 250V AC **Fuse Style:** 1/4" x 11/4" (6.3 x 32mm)

**Material:** 

Frame and Cap: Phenolic (UL flame: 94V-1)

**Terminals:** Nickel-plated brass **Cap:** Knob type, Bayonet type **Mounting:** by metal nut

**Terminal:** Solder/Quick-Connect 4.8mm / 0.187"

**Panel Thickness:** 0.5 ~ 6.5mm **Agency Standards and Listings:** 