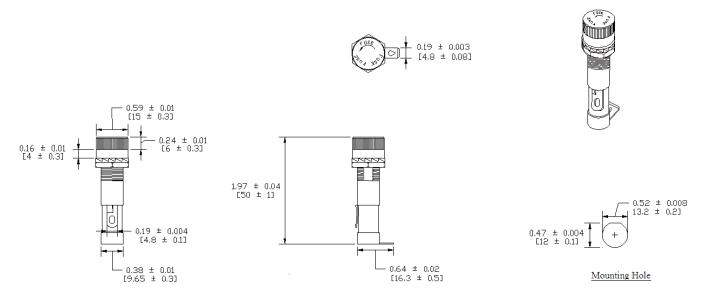

## Type PMA-KB-05-Q1R Panel Mount Fuse Holder 1/4" x 11/4" (6.3 x 32mm) Fuses Knob / Bayonet



www.optifuse.com

(619) 593-5050

Electrical Rating: 15A, 250V AC Fuse Style: 1/4" x 11/4" (6.3x 32mm)

**Material:** 

Frame and Cap: PBT (UL flame: 94V-0)

**Terminals:** Tin-plated brass **Cap:** Knob type, Bayonet type

Mounting: by nut

**Terminal:** Solder/Quick-Connect 4.8mm / 0.187"

**Panel Thickness:** 4.5mm MAX **Agency Standards and Listings:** 



**Product Dimensions: Inches [mm]** 



## **Warning:**

-Operation beyond the specified maximum ratings or improper use may result in damage and possible electrical arcing and/or flame.



-Fuse Holders are not intended for circuit disconnect. All power should be disconnected before removing fuse.

-Avoid contact of Fuse Holder with chemical solvent. Prolonged contact may damage the device performance.

Note: All specifications subject to change without notice.

Rev A 01/2008 - Page: 1/1 Code S02-02D