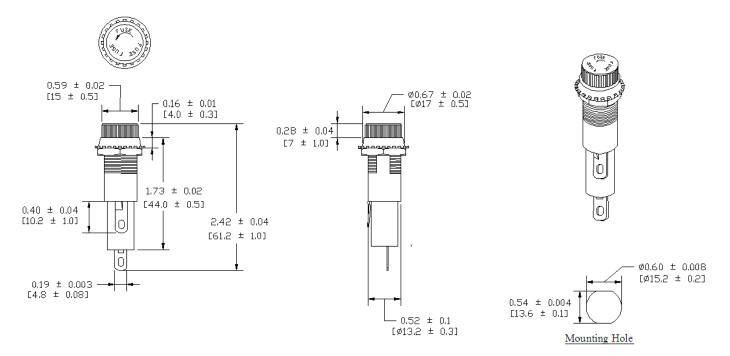

## Type PMA-KB-06-Q1S **Panel Mount Fuse Holder** 1/4" x 11/4" (6.3 x 32mm) Fuses **Knob / Bayonet**



www.optifuse.com

(619) 593-5050

Electrical Rating: 15A, 250V AC **Fuse Style:** ½" x 1½" (6.3 x 32mm)

**Material:** 

Frame: Phenolic (UL flame: 94V-1) Cap: PBT (UL flame: 94V-0) **Terminals:** Tin-plated brass Cap: Knob type, Bayonet type

Mounting: by nut

Terminal: Solder/Quick-Connect 4.8mm / 0.187"

**Panel Thickness:**  $0.5 \sim 4.5 \text{mm}$ **Agency Standards and Listings:** 



## **Product Dimensions: Inches [mm]**



## Warning:

-Operation beyond the specified maximum ratings or improper use may result in damage and possible electrical arcing and/or flame.



-Fuse Holders are not intended for circuit disconnect. All power should be disconnected before removing fuse.

-Avoid contact of Fuse Holder with chemical solvent. Prolonged contact may damage the device performance.

Note: All specifications subject to change without notice.

Rev A 01/2008 - Page: 1/1 Code S02-02D