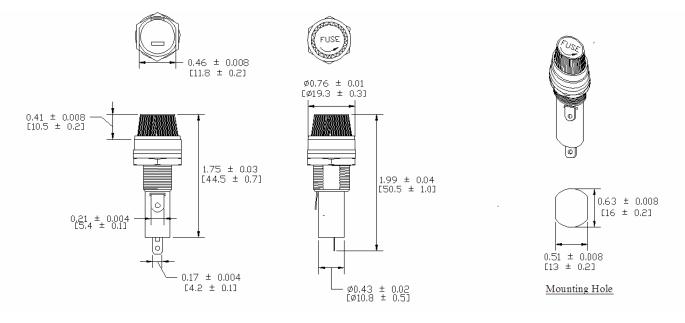

## Type PMA-KS-01-SOS (formerly PKA-04) Panel Mount Fuse Holder <sup>1</sup>/4" x 1<sup>1</sup>/4" (6.3 x 32mm) Fuses Knob / Screw

www.optifuse.com

(619) 593-5050

Electrical Rating: 10A, 250V AC Fuse Style: ¼" x 1¼" (6.3 x 32mm) Material: Frame and Cap: Bakelite Terminals: Nickel-plated copper alloy Cap: Knob type, Screw type Mounting: by metal nut and white plastic washer Terminal: Solder 5.4mm / 0.21", Panel Thickness: 0.5 ~ 4.5mm Operation Temperature: -40°C~120°C Product Dimensions: Inches [mm]