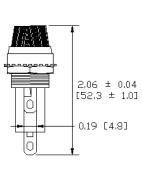

## Type PMA-KS-02-Q1S (formerly PKA-03) Panel Mount Fuse Holder <sup>1</sup>/<sub>4</sub>" x 1<sup>1</sup>/<sub>4</sub>" (6.3 x 32mm) Fuses Knob / Screw



www.optifuse.com

(619) 593-5050

Electrical Rating: 10A, 250V AC Fuse Style: <sup>1</sup>/4" x 1<sup>1</sup>/4" (6.3 x 32mm) Material: Frame and Cap: Phenolic (UL flame: 94V-1) Terminals: Nickel-plated brass Cap: Knob type, Screw type Mounting: by nut Terminal: Solder 4.2mm / 0.163", Solder/Quick-Connect 4.8mm / 0.187" Panel Thickness: 0.5 ~ 4.5mm Agency Standards and Listings:

**Product Dimensions: Inches [mm]** 





Mounting Hole

## Warning:

-Operation beyond the specified maximum ratings or improper use may result in damage and possible electrical arcing and/or flame.

-Fuse Holders are not intended for circuit disconnect. All power should be disconnected before removing fuse. -Avoid contact of Fuse Holder with chemical solvent. Prolonged contact may damage the device performance.