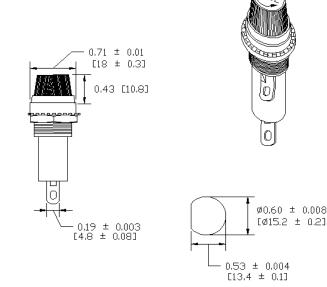

## Type PMA-KS-02-Q1S (formerly PKA-03) Panel Mount Fuse Holder <sup>1</sup>/<sub>4</sub>" x 1<sup>1</sup>/<sub>4</sub>" (6.3 x 32mm) Fuses Knob / Screw



www.optifuse.com

(619) 593-5050

Electrical Rating: 10A, 250V AC Fuse Style: <sup>1</sup>/4" x 1<sup>1</sup>/4" (6.3 x 32mm) Material: Frame and Cap: Phenolic (UL flame: 94V-1) Terminals: Nickel-plated brass Cap: Knob type, Screw type Mounting: by nut Terminal: Solder 4.2mm / 0.163", Solder/Quick-Connect 4.8mm / 0.187" Panel Thickness: 0.5 ~ 4.5mm Agency Standards and Listings:

**Product Dimensions: Inches [mm]** 





Mounting Hole

## Warning:

-Operation beyond the specified maximum ratings or improper use may result in damage and possible electrical arcing and/or flame.

-Fuse Holders are not intended for circuit disconnect. All power should be disconnected before removing fuse. -Avoid contact of Fuse Holder with chemical solvent. Prolonged contact may damage the device performance.