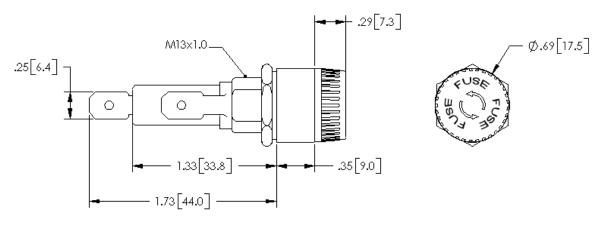

**Product Dimensions: Inches [mm]** 

**Mounting Hole** 

-Operation beyond the specified maximum ratings or improper use may result in damage and possible electrical arcing and/or flame.
-Fuse Holders are not intended for circuit disconnect. All power should be disconnected before removing fuse.
-Avoid contact of Fuse Holder with chemical solvent. Prolonged contact may damage the device performance.