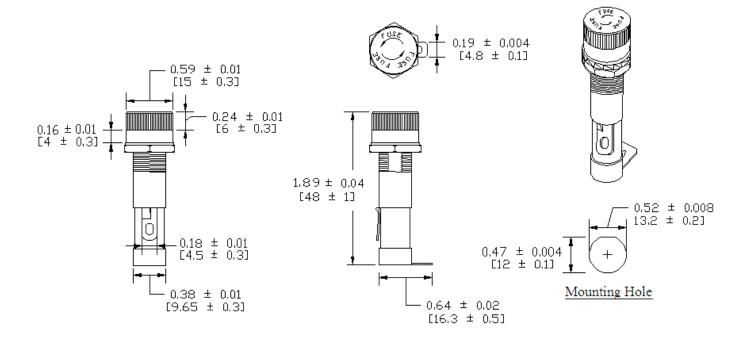

## Type PMA-KS-05-Q1R Panel Mount Fuse Holder ¼" x 1¼" (6.3 x 32mm) Fuses Knob / Screw

www.optifuse.com (619)

(619) 593-5050

Electrical Rating: 15A, 250V AC Fuse Style: <sup>1</sup>/<sub>4</sub>" x 1<sup>1</sup>/<sub>4</sub>" (6.3 x 32mm) Material: Frame and Cap: PBT (UL flame: 94V-0) Terminals: Tin-plated brass Cap: Knob type, Screw type Mounting: by nut Terminal: Solder/Quick-Connect 4.8mm / 0.187" Panel Thickness: 4.5mm MAX Agency Standards and Listings:

Product Dimensions: Inches [mm]

-Operation beyond the specified maximum ratings or improper use may result in damage and possible electrical arcing and/or flame.

-Fuse Holders are not intended for circuit disconnect. All power should be disconnected before removing fuse. -Avoid contact of Fuse Holder with chemical solvent. Prolonged contact may damage the device performance.