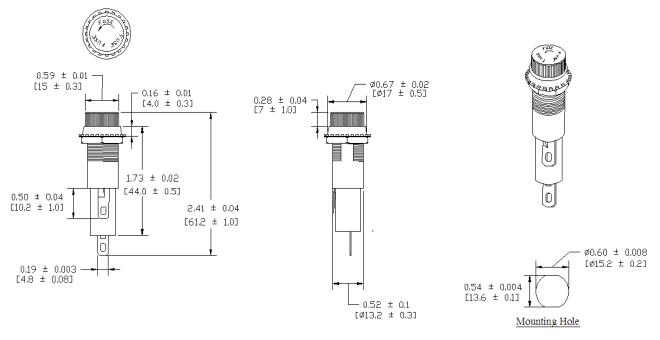

## Type PMA-KS-06-Q1S Panel Mount Fuse Holder 1/4" x 11/4" (6.3 x 32mm) Fuses



www.optifuse.com

(619) 593-5050

Electrical Rating: 15A, 250V AC Fuse Style: '4" x 114" (6.3 x 32mm)

**Material:** 

Frame: Phenolic (UL flame: 94V-1) Cap: PBT (UL flame: 94V-0) Terminals: Tin-plated brass Cap: Knob type, Screw type

Mounting: by nut

**Knob / Screw** 

Terminal: Solder/Quick-Connect 4.8mm / 0.187"

**Panel Thickness:** 0.5 ~ 4.5mm **Agency Standards and Listings:** 



## **Product Dimensions: Inches [mm]**



## Warning:

-Operation beyond the specified maximum ratings or improper use may result in damage and possible electrical arcing and/or flame.



-Fuse Holders are not intended for circuit disconnect. All power should be disconnected before removing fuse.

-Avoid contact of Fuse Holder with chemical solvent. Prolonged contact may damage the device performance.

Note: All specifications subject to change without notice.

Rev A 01/2008 - Page: 1/1 Code S02-02D